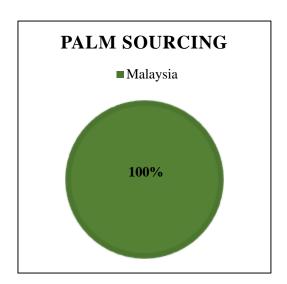

The charts below represent total volumes of palm products sourced from various origins into United States of America in July 2014 – June 2015:

Last Updated: 23 Oct 2015