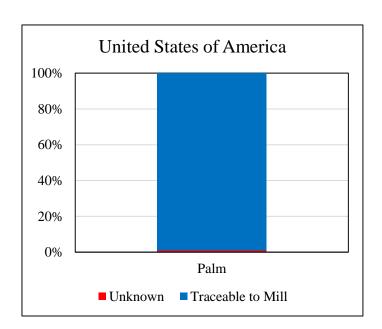

## Wilmar Oils & Fats (Stockton) LLC, United States of America

Traceability Summary - Supplies July 2014 – June 2015

| Overall Traceability | Palm  |
|----------------------|-------|
| Unknown*             | 0.9%  |
| Traceable to mill    | 99.1% |

The charts below represent total volumes of palm products sourced from various origins into United States of America in July 2014 – June 2015:

Last Updated: 23 Oct 2015